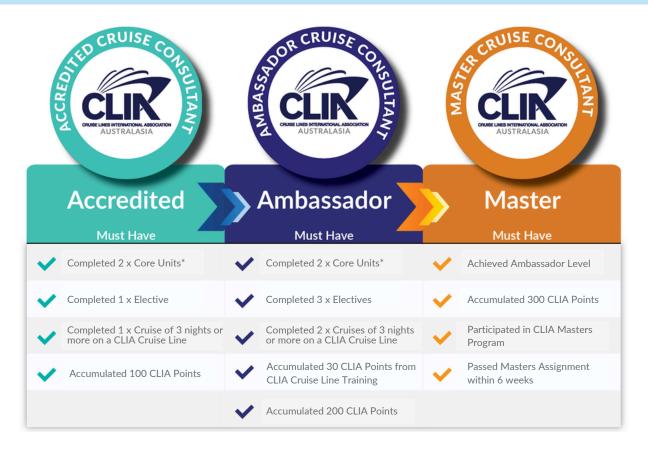

On average CLIA Certified Agents generate **15% MORE SALES** than agents without CLIA training\*

\*2 Core Units: Oceans of Knowledge & Oceans of More Opportunity (Equivalent to the 25 modules that were part of "Oceans of Opportunity" training prior to April 2020.