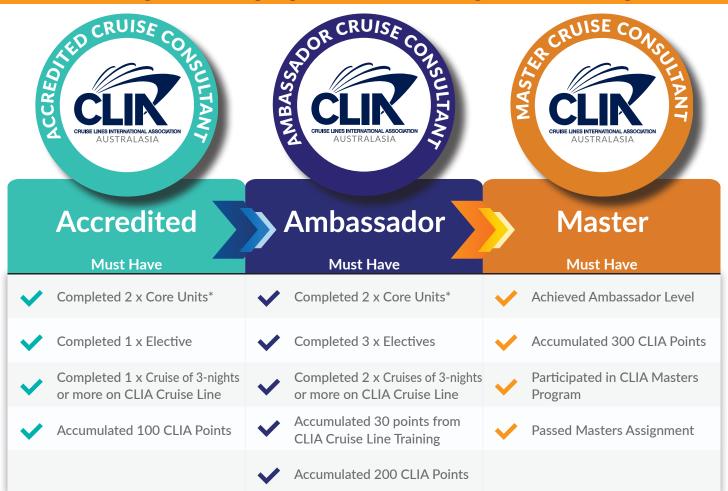

## Your professional development checklist

On average CLIA Certified Agents generate 15% more sales than agents without CLIA training#

<sup>\* 2</sup> Core Units: Oceans of Knowledge & Oceans of More Opportunity (Equivalent to the 25 modules that were part of "Oceans of Opportunity" training prior to April 2020)

### How to earn CLIA Points

| CLIA Learning Academy  (20 points/course^) ^Cruise Champion = 40 points | CLIA<br>Cruise Line Training<br>(2-20 points) | CLIA Executive<br>Partner Training<br>(5 points) | CLIA<br>Masters Program<br>(50-100 points) | CLIA Events (30-50 points) |
|-------------------------------------------------------------------------|-----------------------------------------------|--------------------------------------------------|--------------------------------------------|----------------------------|
| CLIA Cruise Line                                                        | Cruise Experience                             | Ship Inspection                                  | CLIA                                       | Previous CLIA Cruise       |
| Roadshows                                                               | (CLIA cruise line)                            | (CLIA cruise line)                               | Product Plus                               | Ship Employment            |
| (10 points)                                                             | (20 points)                                   | (10 points)                                      | (15 points)                                | (20 points)                |